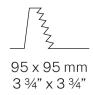

Recessed housing for masonry or plasterboard, in pickled sheet metal in polyacrylic  $\,$ 

Pickled sheet metal brackets for plasterboard fixing.

Built-in hole dimension: 95x95mm (3,7x3,7")