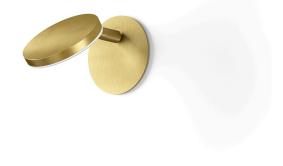

Lighting fixture for wall semi-built-in installation for interiors, with swivelling light

Pickled sheet metal fixing disk in white polyacrylic paint.

Turned brass joints in polyacrylic paint.

Die-cast aluminium structure in polyacrylic paint.

Die-cast aluminium head rotating on three axes in polyacrylic paint.

Modelled acrylic diffuser with mat finish.

Aluminium closing disk in polyacrylic paint.

Push-button to adjust luminosity according to 5 levels of visual comfort.