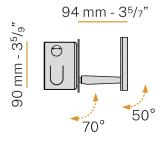

#### **Technical drawing**

Lighting fixture for wall semi-built-in installation for interiors, with swivelling light

Pickled sheet metal fixing disk in white polyacrylic paint.

Turned brass joints in polyacrylic paint.

Die-cast aluminium structure in polyacrylic paint.

Die-cast aluminium head rotating on three axes in polyacrylic paint.

Modelled acrylic diffuser with mat finish.

Aluminium closing disk in polyacrylic paint.

Push-button to adjust luminosity according to 5 levels of visual comfort.