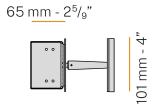

#### **Technical drawing**

Recessed housing for masonry or plasterboard, in pickled sheet metal in polyacrylic  $\,$ 

Pickled sheet metal brackets for plasterboard fixing.

Built-in hole dimension: 95x95mm (3,7x3,7")