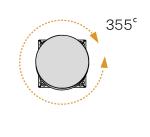

SIONS (CM)  | 13,0 x 24,0 x 12,0  |
|                          |                     |









Lighting fixture for wall semi-built-in installation for interiors, with swivelling light

Pickled sheet metal fixing disk in white polyacrylic paint.

Turned brass joints in polyacrylic paint.

Die-cast aluminium structure in polyacrylic paint.

Die-cast aluminium head rotating on three axes in polyacrylic paint.

Modelled acrylic diffuser with mat finish.

Aluminium closing disk in polyacrylic paint.

Push-button to adjust luminosity according to 5 levels of visual comfort.

Recessed housing for masonry or plasterboard, in pickled sheet metal in polyacrylic  $\,$ 

Pickled sheet metal brackets for plasterboard fixing.

Built-in hole dimension: 95x95mm (3,7x3,7")

#### **Technical drawing**









### Polar diagram